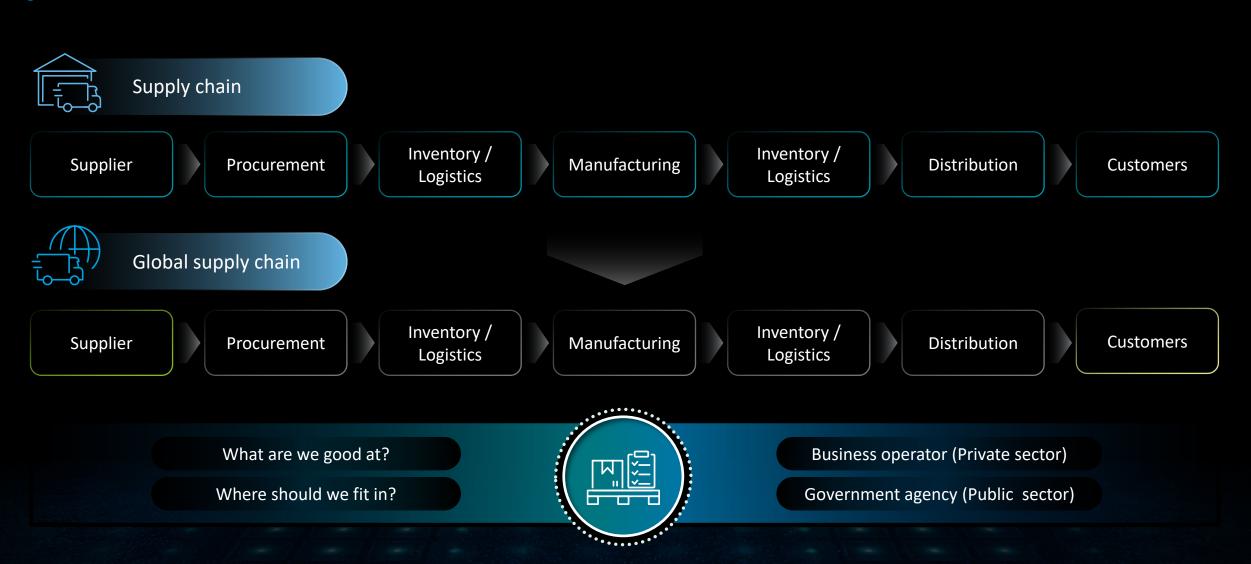

# Supply Chain to Global Supply Chain

# Steps of the Work

Cooperation among all the players is key

- Agencies in the public sector
- Associations in the private sector
- Agencies and associations of the same group of industries