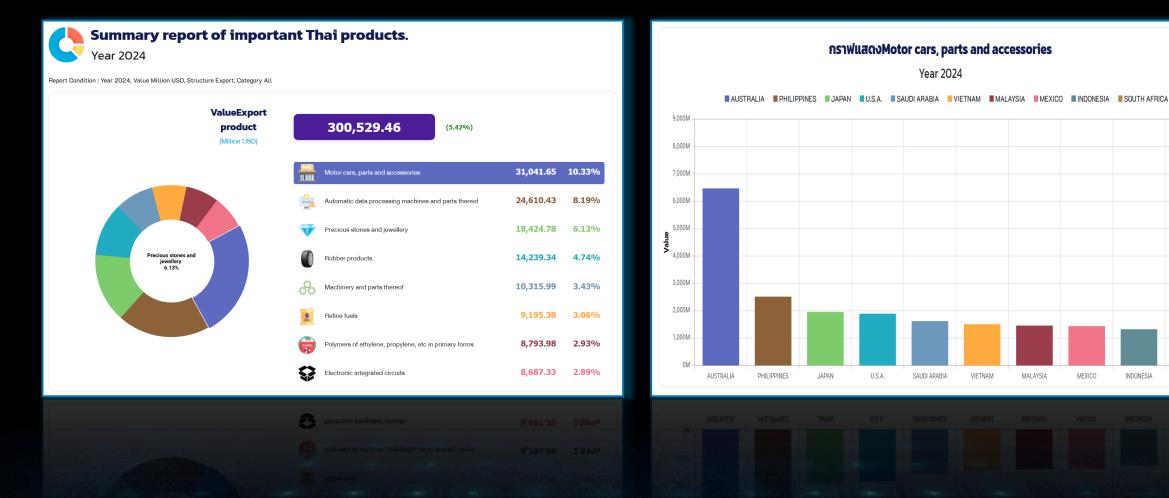

## Thailand's Key Exported Products

Source: Website of the Thai Ministry of Commerce at https://tradereport.moc.go.th/en/stat/dashboardproduct

© 2025 Deloitte Touche Tohmatsu Jaiyos Advisory Co., Ltd.

MEXICO

INDONESIA

SOUTH AFRICA

3

กราฟแสดงMotor cars, parts and accessories

Year 2024

PHILIPPINES

JAPAN

U.S.A.

SAUDI ARABIA

VIETNAM

MALAYSIA