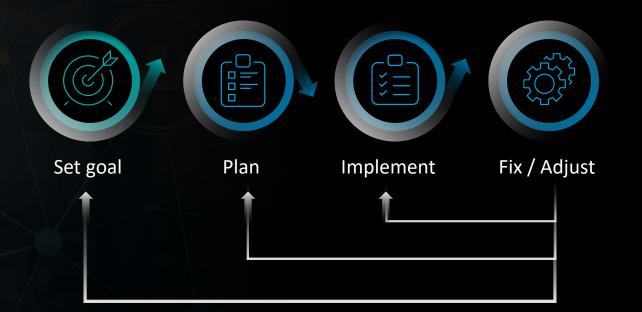

# Steps of the Work

Cooperation among all the players is key

- Agencies in the public sector
- Associations in the private sector
- Agencies and associations of the same group of industries