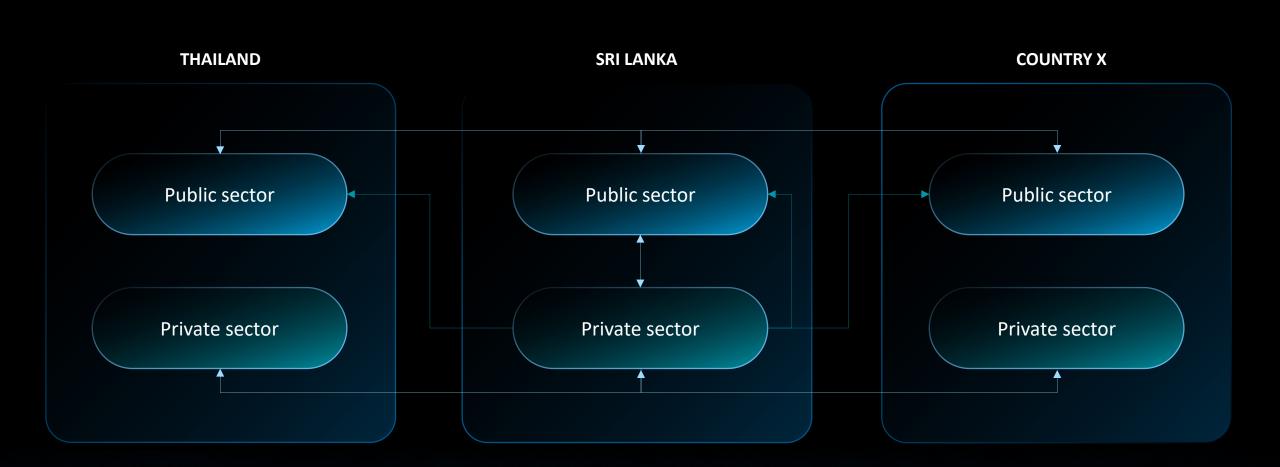

# Global Relationship in Sum

Regulatory relationship: customs, import licenses, environmental rules, etc.

Cooperative relationship: WTO, WCO, FTAs/RTAs, other regional/bilateral cooperation