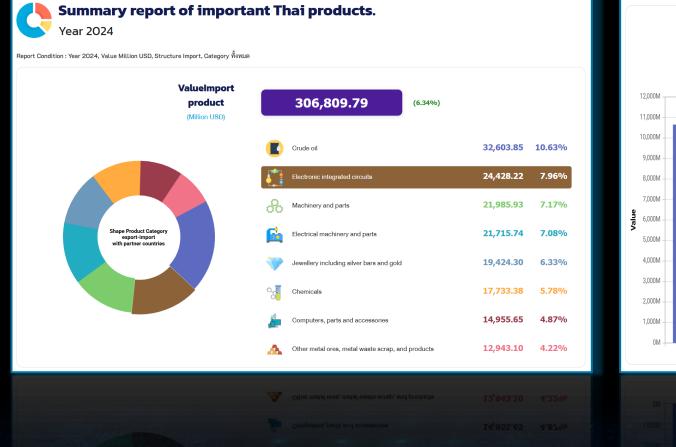

## Thailand's Key Imported Products

<section-header>

Source: Website of the Thai Ministry of Commerce at https://tradereport.moc.go.th/en/stat/dashboardproduct

© 2025 Deloitte Touche Tohmatsu Jaiyos Advisory Co., Ltd.